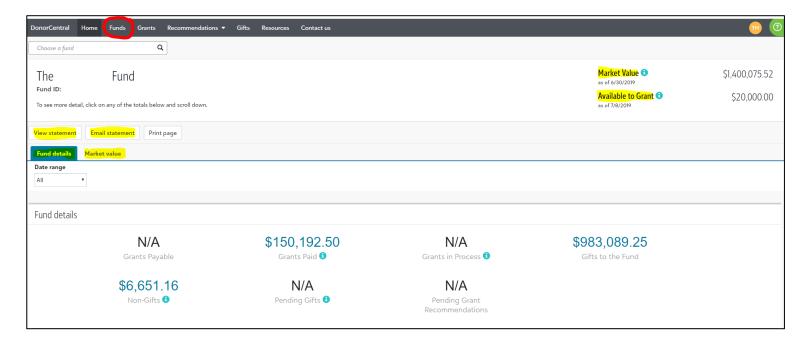

## 1. Funds Page

View fund details by clicking the **Funds** tab at the top of your screen in the navigation bar. On the Funds page, you can view details for a single fund or for multiple funds at once, access your fund statement and view market value details.

Note: If the foundation manages more than one fund on your behalf, use the drop down **Choose a fund** menu to select the appropriate fund.

The summary displays the **Market Value** and the **Available to Grant** balance of your fund. **Available to Grant** indicates the amount available for grant recommendations as established through your fund agreement and the foundation's spending policy.

Click **View Statement** and select a statement period to download a copy of your desired fund statement. You can also choose to email a copy of this statement to the email address associated with your fund by selecting **Email statement**.

In the **Fund details** tab, select any of the hyperlinked amounts and scroll down to view details. Select the **Market value** tab to view market value details.