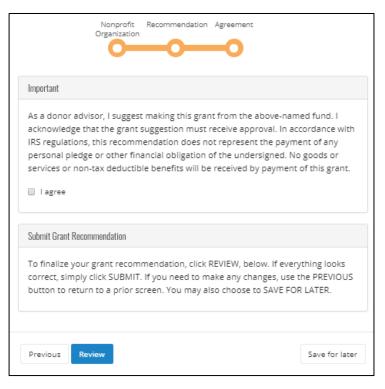

## Step 3 - Agreement, Review and Submit

To finalize your grant recommendation, confirm you have read and understand advisory regulations, then click **Review**. If everything looks correct, simply click **Submit**.

If you need to make any changes, use the **Previous** button to return to a prior screen.

You may also choose to Save for later.

**Please note:** grant recommendations will be completely processed within 7 - 10 business days. Grants to new organizations require full board approval.