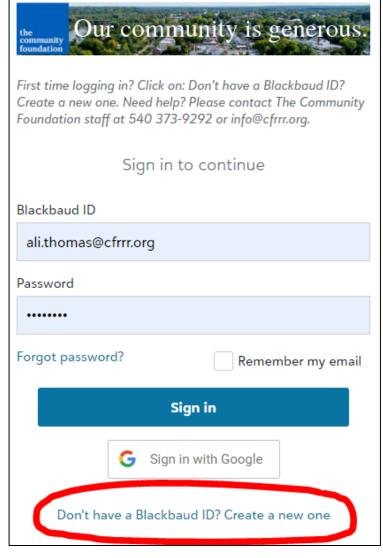

The first time you visit DonorCentral, you will need to create a password.

On the login page, locate and click **Don't have a Blackbaud ID? Create a new one.** 

Fill in the form to create your Blackbaud ID. Use only the email address provided in your DonorCentral welcome email as your Blackbaud ID. This email address is associated with your charitable fund at The Community Foundation. Should you wish to change your associated email address, please contact foundation staff.

You will then receive a verification email from DonorCentral. After clicking the link in the verification email, you will be redirected to the login page. Re-enter your account email and newly created password to complete the set up process. You are now ready to access your DonorCentral charitable account!